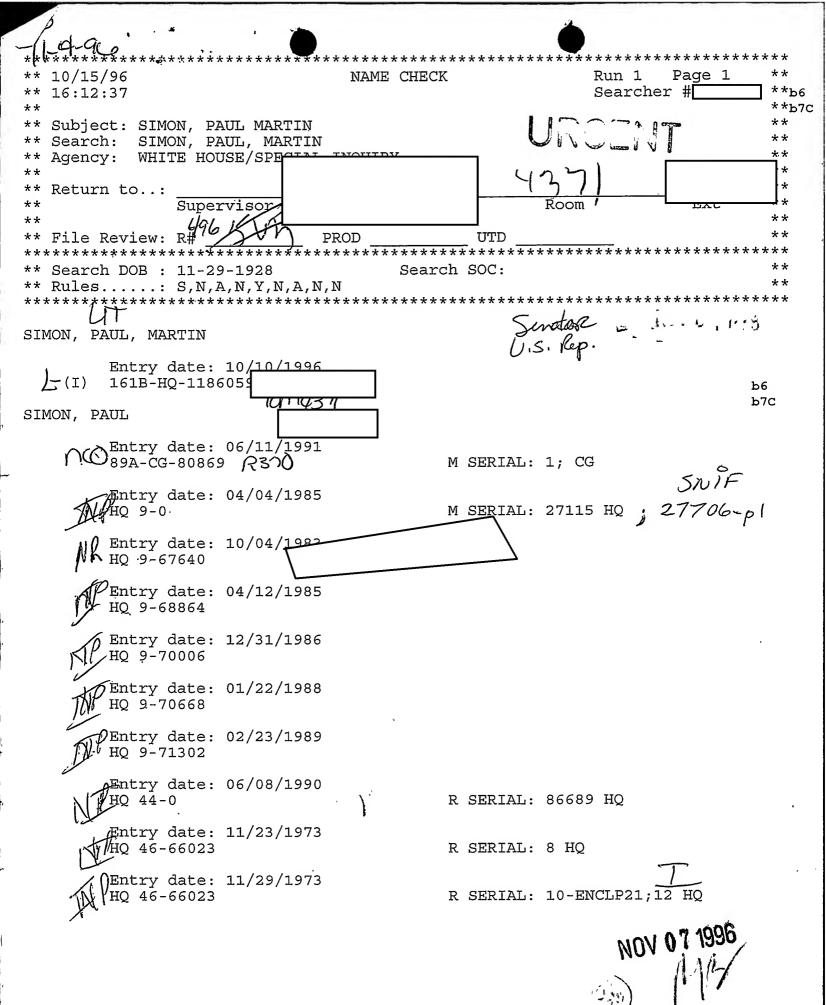

Contact: PSS Extension

Approved By:

Drafted By: F: sfm

Case ID #: 161B-HQ-1186059 (Pending)

Title: PAUL MARTIN SIMON

LEVEL II

PRESIDENTIAL APPOINTMENT/SENATE CONFIRMATION

Synopsis: Initiation of background investigation (BI) on

captioned candidate.

Administrative: BUDED is 11/05/96.

NOTE: As a result of discussions with representatives of the White House (WH) and various Congressional committees (CC) for which the FBI conducts BIs, changes in certain procedures/policy involving those BIs have been made. These changes must be followed when conducting WH and CC BIs. The changes are addressed below.

All WH and CC BIs conducted by the FBI are initiated within the 161 classification with one exception. BIs for certain Presidential Appointment positions requiring Senate confirmation are initiated under the 77A subclassification. These BIs vary in scope depending upon the position for which the candidate is being considered. They are conducted using only the SF-86 and its accompanying release forms.

In 9/95, the SF-86 and one of its accompanying release forms were revised. Additionally, a second accompanying release form was created to be used when obtaining medical information about a candidate. As a result of instructions issued by the Office of Management and Budget regarding these revisions, and other considerations, SIGBIU management contacted WH and CC

1613-110-1186059-2

ь6 b7С To: Charlotte Omaha Portland

Louis From: Personnel Division 161B-HQ-1186059, 10/09/1996

Springfield

St.

representatives to discuss the scope of our BIs, especially with respect (although not limited) to the areas of mental health and alcohol related counseling, prior illegal drug use, prescription drug abuse, and other drug activity. As a result of these discussions, changes in certain policy involving BIs conducted by the FBI for the WH and CC have been made. These changes are addressed below and must be followed in this BI, and all future BIs conducted for the WH and CC, unless otherwise instructed by the SIGBIU, FBIHQ. Except for these changes, investigation in all other areas addressed in these BIs is to remain the same.